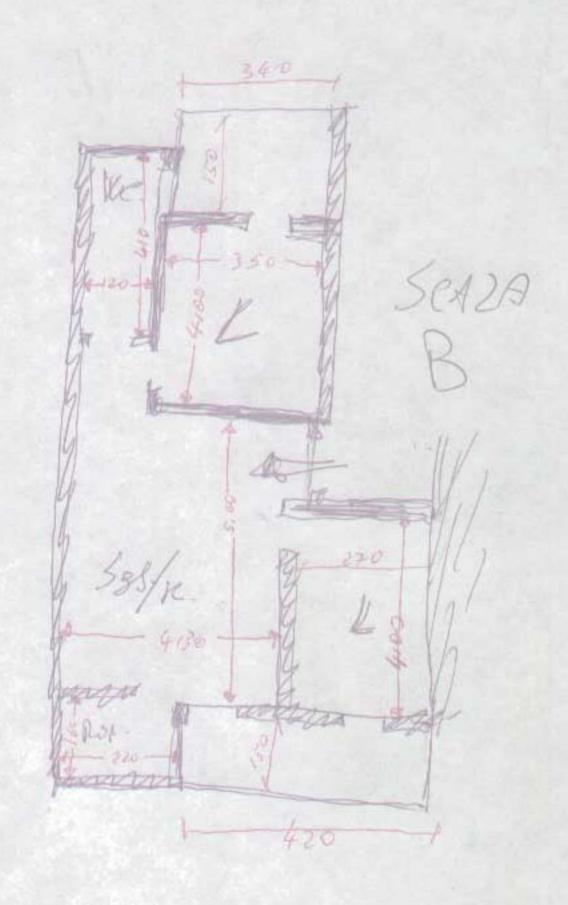

SHE 500

MOD. BN (CEU)

Planimetria di u.i.u. in Comune di CASALBUONO via TEMPA LA CASA civ SNC

PIANO PRIMOscala "B" int. 3 h= 2.70

**ORIENTAMENTO** 

Dichiarazione di N.C.

12

Denuncia di variazione

Identificativi catastali

1148 .... sub 10 ....

Compilata dat

GEOM. LEO LUIG! (Titola, cognome e name)

GEOMETRI Iscritto all'albo dej.....

della provincia di data 18/11/1995 SALERNO

3087

RISERVATO ALL UFFICIO