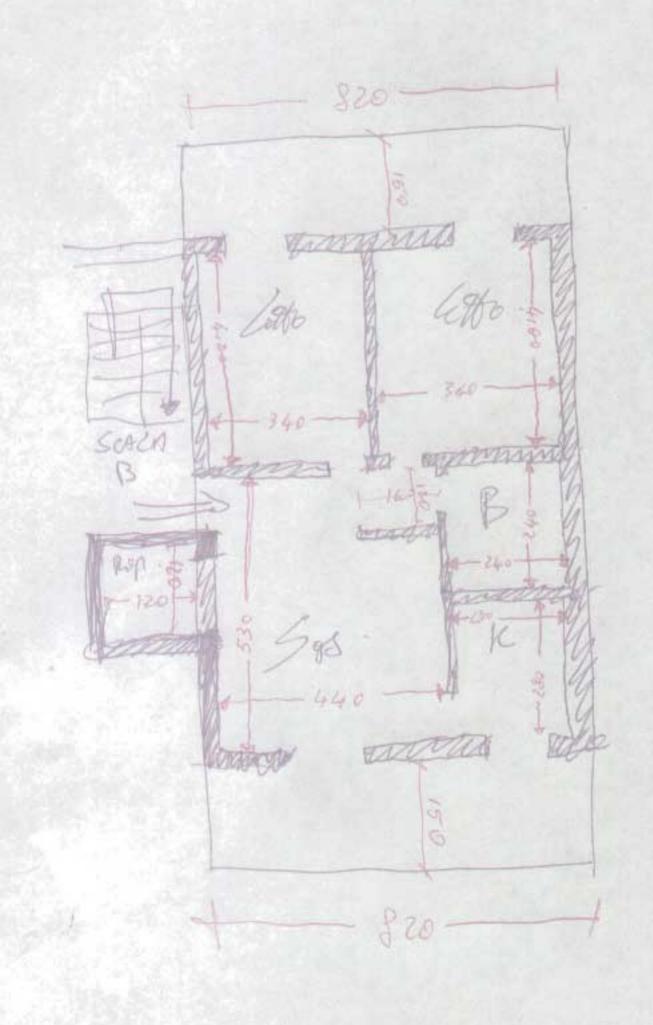

CATASTO EDILIZIO URBANO (RDL 13-4-1939, n. 652)

LIRE

500

MOD. BN (

Planimetria di u.i.u. in Comune diCASALBUONO via TEMPA LA CASA civ. SNC

SECONDO PIANTA PIANO TERZO scala "B" int. 6 h=2.70

ORIENTAMENT

Dichiarazione di N.C.