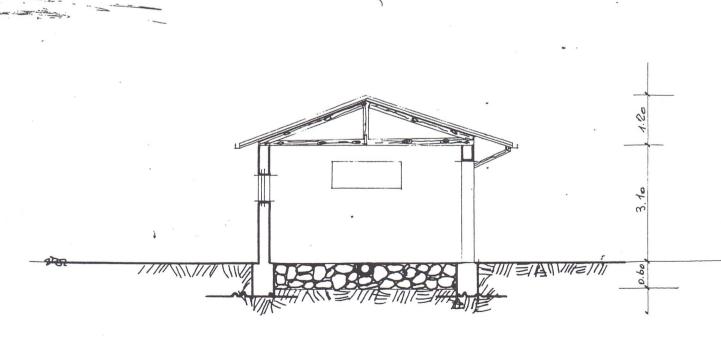

Alla presente si allegano in restituzione, un esemplare di ciascuno dei disegni presentati in doppio e vistati.

IL SINDACO

PROGETTO DI TIHAIA-MAGAZZIHO
DI PROPRIETA DEL SIG.

SORDILLI ARCAHGELO
IH LARIAHO-C.DA COLLE MAZZOHI
IH CATASTO. AL F. 18 MAPP. H° 846-366-367-368

IL TECHICO

JECH. Cleys & Co. Jordill' Prangels

DIS. H° 15 SCALA 1:100 DATA

VIO APRIMANO

FOGLIO 18 - MAPP. 846 - 366-367-368 RAPP. 1:500

PROSPETTO

FIANCO

SIZIONE A-A