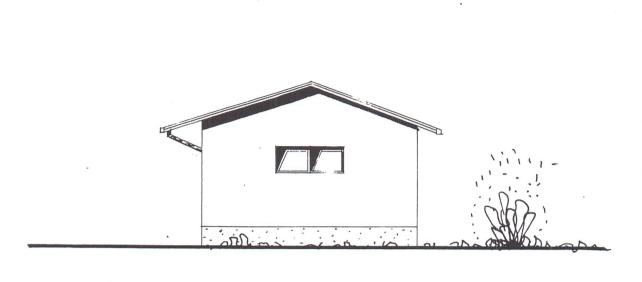

Alla presente si allegano in restituzione, un esemplare di ciascuno dei disegni presentati in doppio e vistati.

IL SINDACO

PROGETTO DI TIHAIA-MAGAZZIHO
DI PROPRIETA DEL SIG.

SORDILLI ARCAHGELO
IH LARIAHO-C.DA COLLE MAZZOHI
IH CATASTO. AL F. 18 MAPP. H° 846-366-367-368

IL TECHICO

JECH. Cleys & Co. Jordill' Prangels

DIS. H° 15 SCALA 1:100 DATA

VIO APRIMANO

FOGLIO 18 - MAPP. 846 - 366-367-368 RAPP. 1:500

PROSPETTO

FIANCO

SIZIONE A-A