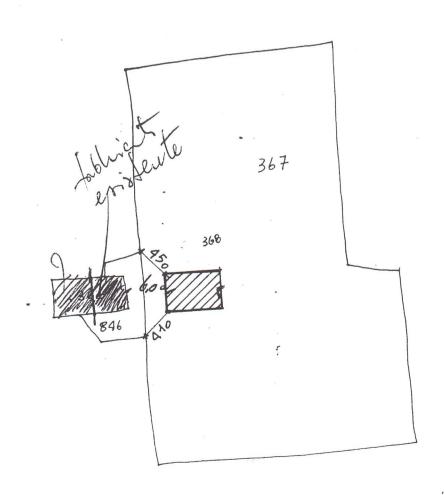

La presente licenza é valevole per giorni centoottanta per la realizzazione dell'opera a condizione che la costruenda tinaia sia ubicata ad almeno metri sei dal fabbricato esistente nel mappale 366.-

Il proprietario e l'assuntore dei lavori sono entrambi responsabili di ogni eventuale inosservanza alle orme generali di leggi e di regolamenti comunali come delle modalità esecutive fissate nella presente licenza costruzione.

Alla presente si allegano in restituzione, un esemplare di ciascuno dei disegni presentati in doppio e vistati.

IL SINDACO

PROGETTO DI TIHAIA-MAGAZZIHO
DI PROPRIETA DEL SIG.

SORDILLI ARCAHGELO
IH LARIAHO-C.DA COLLE MAZZOHI
IH CATASTO. AL F. 18 MAPP. H° 846-366-367-368

IL TECHICO

JECH. Cleys & Co. Jordill' Prangels

DIS. H° 15 SCALA 1:100 DATA

VIO APRIMANO

FOGLIO 18 - MAPP. 846 - 366-367-368 RAPP. 1:500

PROSPETTO

FIANCO

SIZIONE A-A